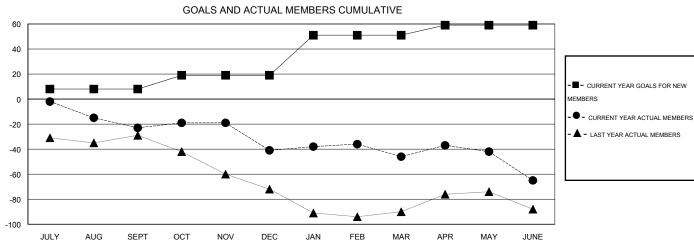

## LOCATION MISSOURI

GMT CA 1

|               |                  | Clubs             |                  |                  | Members  RESULTS FOR 2014-2015 |                    |                                     |                    |                  |  |
|---------------|------------------|-------------------|------------------|------------------|--------------------------------|--------------------|-------------------------------------|--------------------|------------------|--|
|               | RESU             | LTS FOR 2014-2015 | i                |                  |                                |                    |                                     |                    |                  |  |
| QUARTER       | NEW CLUB<br>GOAL | NEW CLUBS         | DROPPED<br>CLUBS | NET<br>GAIN/LOSS | QUARTER                        | NEW MEMBER<br>GOAL | CHARTER AND<br>NEW MEMBERS<br>ADDED | DROPPED<br>MEMBERS | NET<br>GAIN/LOSS |  |
| JULY/AUG/SEPT | 0                | 0                 | 0                | 0                | JULY/AUG/SEPT                  | 8                  | 27                                  | 50                 | -23              |  |
| OCT/NOV/DEC   | 0                | 0                 | 0                | 0                | OCT/NOV/DEC                    | 11                 | 22                                  | 40                 | -18              |  |
| JAN/FEB/MAR   | 1                | 0                 | 0                | 0                | JAN/FEB/MAR                    | 32                 | 36                                  | 41                 | -5               |  |
| APR/MAY/JUNE  | 0                | 0                 | 2                | -2               | APR/MAY/JUNE                   | 8                  | 30                                  | 49                 | -19              |  |